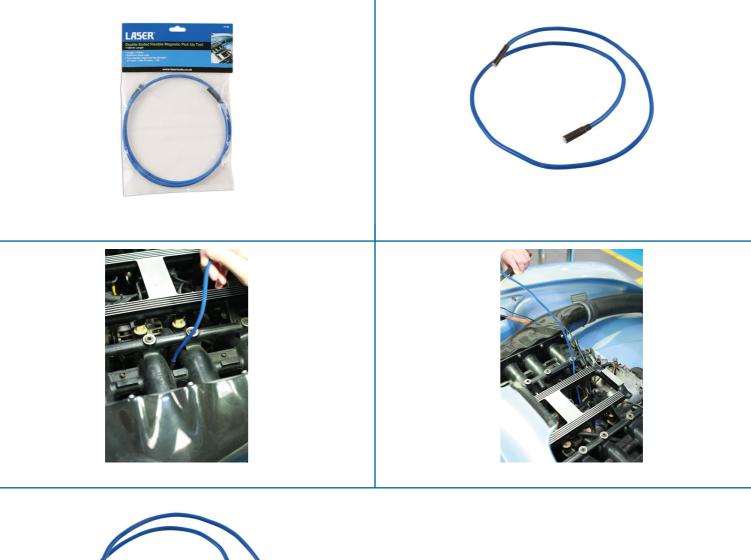

## **Double Ended Flexible Magnetic Pick Up Tool**

Extra-long, double ended, flexible magnetic pick up tool, offering a choice of two head sizes, 7.5mm and 9mm and lift strengths, 0.6lb and 1.2lb in one tool. The flexible shaft is 1100mm long, designed to reach the most inaccessible, deeply-set areas and is covered in a protective rubber sleeve. A useful tool for retrieving components, nuts and bolts from engine bays and other restricted areas.

## **Additional Information**

- Extra-long, double ended flexible magnetic pick up tool.
- Lifting capacity: Ø 7.5mm 0.6lb; Ø 9.0mm 1.2lb.
- Two magnetic heads; 9mm & 7.5mm diameter.
- Tool length: 1100mm, ideal for deep seated access.
- · Non-slip rubber grip protective sleeve.