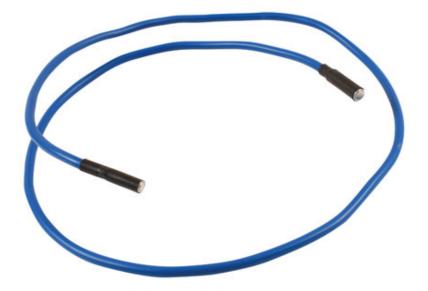

## **Double Ended Flexible Magnetic Pick Up Tool**

Extra-long, double ended, flexible magnetic pick up tool, offering a choice of two head sizes, 7.5mm and 9mm and lift strengths, 0.6lb and 1.2lb in one tool. The flexible shaft is 1100mm long, designed to reach the most inaccessible, deeply-set areas and is covered in a protective rubber sleeve. A useful tool for retrieving components, nuts and bolts from engine bays and other restricted areas.

## **Additional Information**

- Extra-long, double ended flexible magnetic pick up tool.
- Lifting capacity: Ø 7.5mm 0.6lb; Ø 9.0mm 1.2lb.
- Two magnetic heads; 9mm & 7.5mm diameter.
- Tool length: 1100mm, ideal for deep seated access.
- · Non-slip rubber grip protective sleeve.