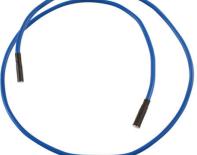

## **Double Ended Flexible Magnetic Pick Up Tool**

Extra-long, double ended, flexible magnetic pick up tool, offering a choice of two head sizes, 7.5mm and 9mm and lift strengths, 0.6lb and 1.2lb in one tool. The flexible shaft is 1100mm long, designed to reach the most inaccessible, deeply-set areas and is covered in a protective rubber sleeve. A useful tool for retrieving components, nuts and bolts from engine bays and other restricted areas.

## **Additional Information**

- Extra-long, double ended flexible magnetic pick up tool.
- Lifting capacity: Ø 7.5mm 0.6lb; Ø 9.0mm 1.2lb.
- Two magnetic heads; 9mm & 7.5mm diameter.
- Tool length: 1100mm, ideal for deep seated access.
- · Non-slip rubber grip protective sleeve.